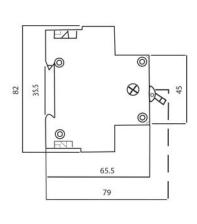

# Isolator Datasheet IS2100

# **Construction and Features**

- To fit the CPN-Cudis' range of Consumer Units, Enclosures and 3 Phase Distribution Boards.
- Capable of switching electrical circuits with load.
- Incoming control device Isolator
- Contact Indication ON/OFF
- 2, 3 & 4 Poles available
- For protection and life-extension of electrical and electronic equipment



#### Technical Data

Number of Poles: 1, 2, 3, 4
Rated Current: 100, 125A
Rated Voltage: 230/400V AC
Rated frequency: 50 / 60 Hz

Torque setting for screws: 2.5Nm (maximum)
 Connection capacity: 35mm² conductor
 Connection: Pillar terminal with clamp
 Installation: DIN Rail 35mm; panel mount

### Wiring Diagram

N/A

## **Overall & Installation Dimensions**





Standard: IEC947-3 **€**