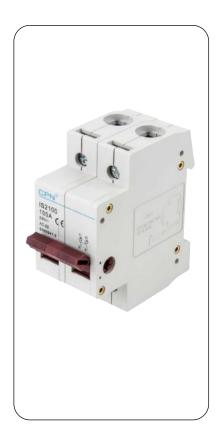

# Isolator Datasheet IS2100

# **Construction and Features**

- To fit the CPN-Cudis' range of Consumer Units, Enclosures and 3 Phase Distribution Boards.
- Capable of switching electrical circuits with load.
- Incoming control device Isolator
- Contact Indication ON/OFF
- 2, 3 & 4 Poles available
- For protection and life-extension of electrical and electronic equipment

#### Technical Data

Number of Poles: 1, 2, 3, 4
Rated Current: 100, 125A
Rated Voltage: 230/400V AC
Rated frequency: 50 / 60 Hz

Torque setting for screws: 2.5Nm (maximum)
 Connection capacity: 35mm² conductor
 Connection: Pillar terminal with clamp
 Installation: DIN Rail 35mm; panel mount