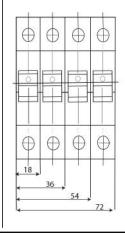

# Isolator Datasheet IS2100

# **Construction and Features**

- To fit the CPN-Cudis' range of Consumer Units, Enclosures and 3 Phase Distribution Boards.
- Capable of switching electrical circuits with load.
- Incoming control device Isolator
- Contact Indication ON/OFF
- 2, 3 & 4 Poles available
- For protection and life-extension of electrical and electronic equipment



#### Technical Data

Number of Poles: 1, 2, 3, 4
Rated Current: 100, 125A
Rated Voltage: 230/400V AC
Rated frequency: 50 / 60 Hz

Torque setting for screws: 2.5Nm (maximum)
 Connection capacity: 35mm² conductor
 Connection: Pillar terminal with clamp
 Installation: DIN Rail 35mm; panel mount

### Wiring Diagram

N/A

## **Overall & Installation Dimensions**





Standard: IEC947-3 **€**